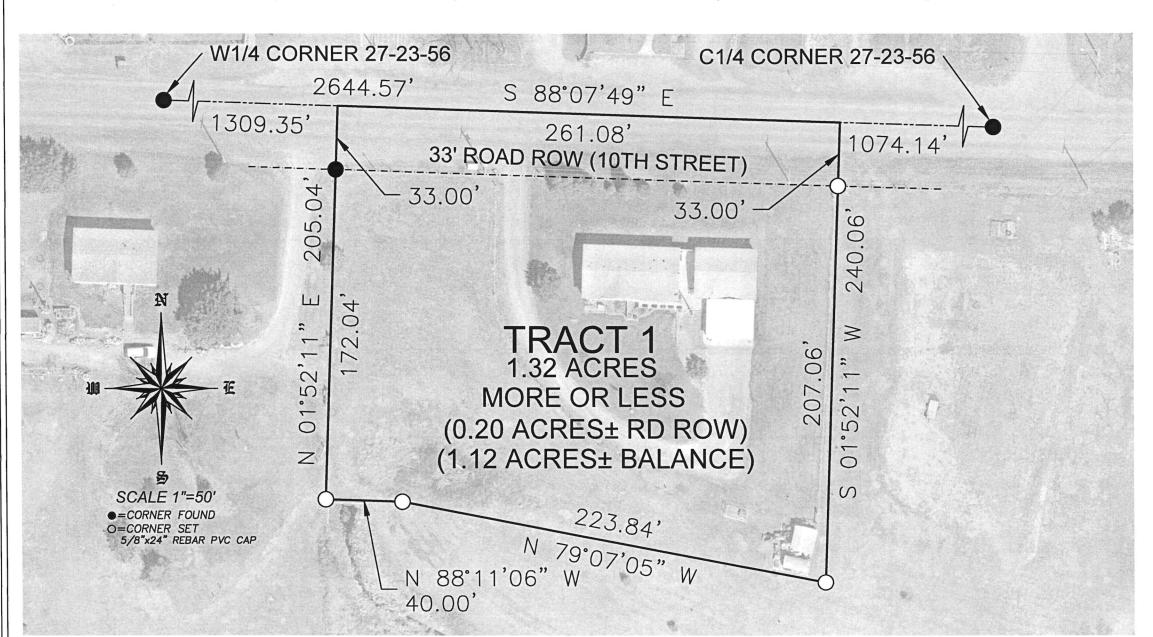

- 2. The Mayor and the City Council reserve the right to adjourn into executive session as per Section 84-1410 of the Nebraska Revised Statutes.
- 3. Pledge of Allegiance.
- 4. Roll Call.
- 5. Approve Agenda.
- 6. Approve minutes of January 9, 2024
- 7. Approve Treasurer's report and financials.
- 8. Approve bills submitted.
- 9. Departments Reports:
- a) Review and Approve January 2024 Police report.
- b) Nursing Home –Approve December 2023 financials.
- c) Nursing Home-Approve January 2024 Bills List.
- d) Approve removing Bobbi Stratton from the resident trust checking account.
- e) Approve adding Christine Walters to the resident trust checking account.
- 10. Approve removing Ron Ross, Matthew Ross, Emily Ross off of the Mitchell Health Center Inc. payroll checking and add Stephanie Hahn, Mayor Paul Murrell, City Clerk Ronda Hrasky.
- 11. Approve to replat Tract 1 Houser-Hart Subdivision, Elaine Houser and Kenny Striver.
- 12. Approve **Ordinance No. 808** for the codifying and compiling existing general ordinance.
- 13. Approve Resolution No. 2024-01 for completing a grant through USDA for Mitchell Care Center.
- 14. Approve the Tree USA Proclamation
- 15. Approval to move forward with procedures necessary to purchase Old City Hall from the Pieper's for \$50,000.