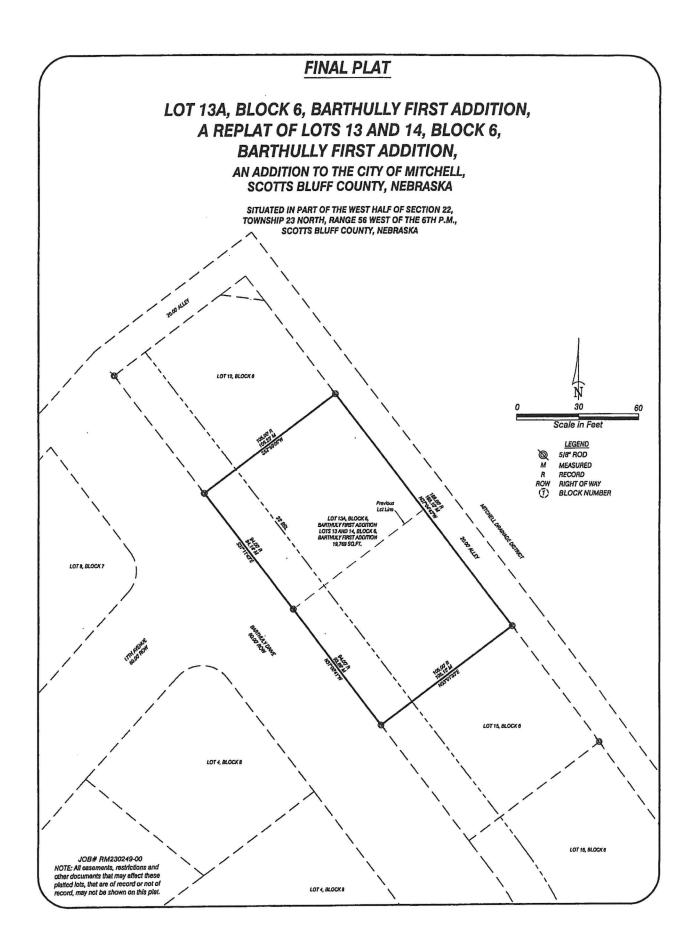

#### 9. Departments Reports:

- a) Review and Approve December 2023 Police report.
- b) Nursing Home Approve November 2023 financials.
- c) Nursing Home-Approve December 2023 Bills List.
- 10. "Review and approve Floodplain Ordinance as to form"
- 11. Approve to replat Lots 13 & 14 Block 6 Barthuly First addition to the Bigelow's property.
- 12. City Administrators report.
- 13. Next Regular meeting of the Mitchell City Council will be February 6, 2024.
- 14. Adjourn.