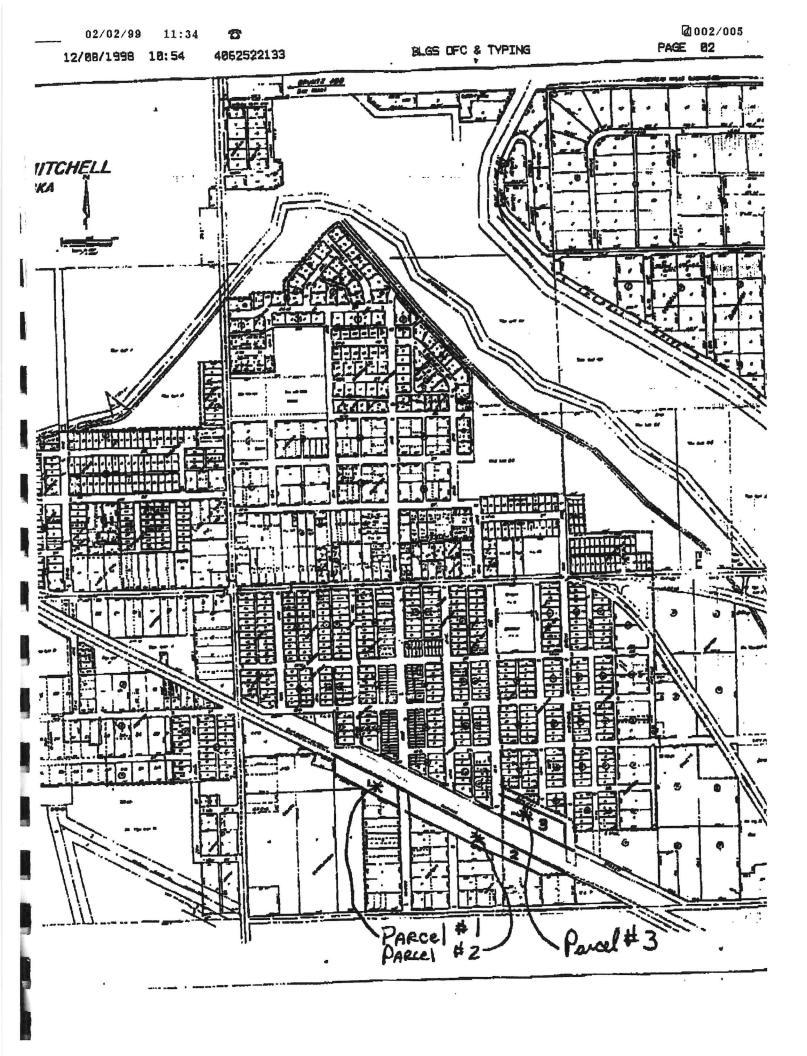

City Admin Mader stated this is the 3<sup>rd</sup> time we have tried to do something with this property (Rhodes) at the golf course, there was a shed built on a part of the city property and it is less than a quarter of an acre from the city's part. Mader stated there is offers that Kamie Rhodes has put in for the property. Rhodes had offers on the property that the garage sits on only for \$150 which is 22x26 and from the garage forward to the mailboxes she offered \$800. When Rodes bought the property there was a pad already poured there from previous owners and Rhodes found out it was on an easement with the city. Councilmember Hopkins stated he visited with an appraiser considering the weather they could not get out there to look at it, the appraiser looked at it on a map, basically it is 12 feet over their property line so the garage is right up against the property,

the appraiser stated he physically wanted to look at the location. Councilmember Hopkins just wants an appraiser to go look at it and determine it is a fair market at \$800 before the council makes a decision. After much discussion Councilmember Hopkins made an motion to wait to get an appraiser in and proper paper work done before moving forward with the Rohde's property; seconded by Councilmember Preston: ROLLCALL: Ritterbush, Lacy, Hopkins and Preston: NAYS: NONE: Motion declared carried by Mayor Murrell.