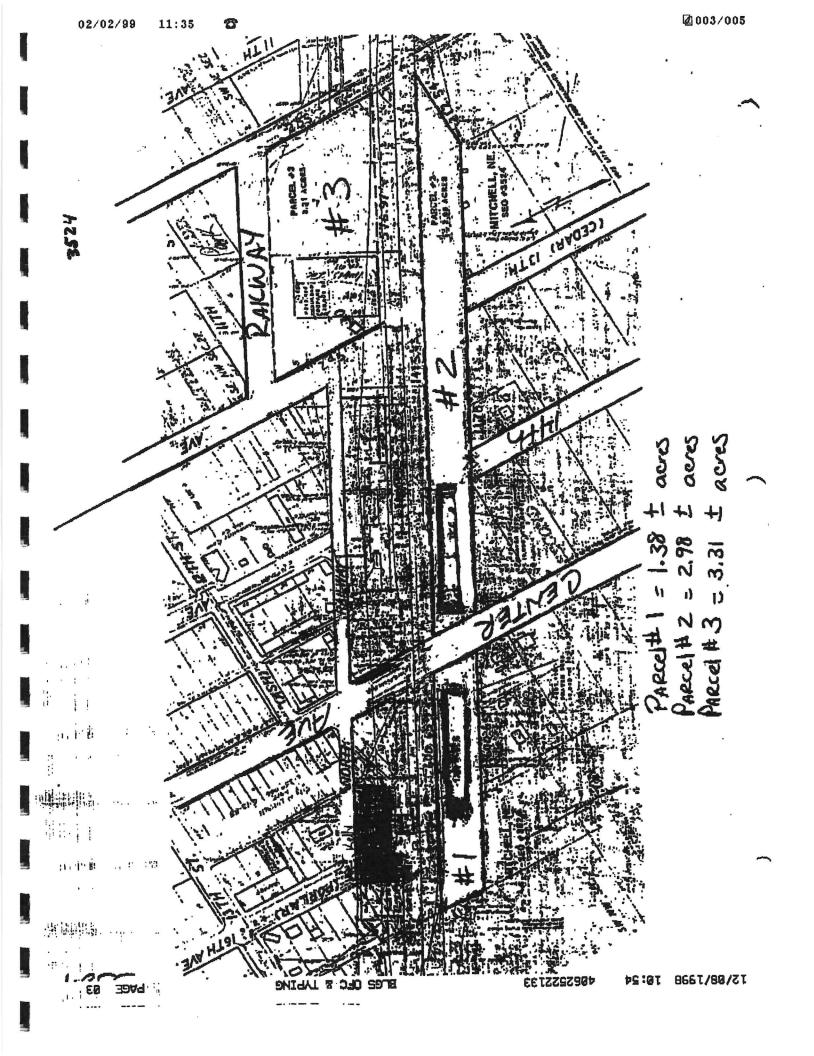

City Admin Mader stated this is the 3<sup>rd</sup> time we have tried to do something with this property (Rhodes) at the golf course, there was a shed built on a part of the city property and it is less than a quarter of an acre from the city's part. Mader stated there is offers that Kamie Rhodes has put in for the property. Rhodes had offers on the property that the garage sits on only for \$150 which is 22x26 and from the garage forward to the mailboxes she offered \$800. When Rodes bought the property there was a pad already poured there from previous owners and Rhodes found out it was on an easement with the city. Councilmember Hopkins stated he visited with an appraiser considering the weather they could not get out there to look at it, the appraiser looked at it on a map, basically it is 12 feet over their property line so the garage is right up against the property,

the appraiser stated he physically wanted to look at the location. Councilmember Hopkins just wants an appraiser to go look at it and determine it is a fair market at \$800 before the council makes a decision. After much discussion Councilmember Hopkins made an motion to wait to get an appraiser in and proper paper work done before moving forward with the Rohde's property; seconded by Councilmember Preston: ROLLCALL: Ritterbush, Lacy, Hopkins and Preston: NAYS: NONE: Motion declared carried by Mayor Murrell.