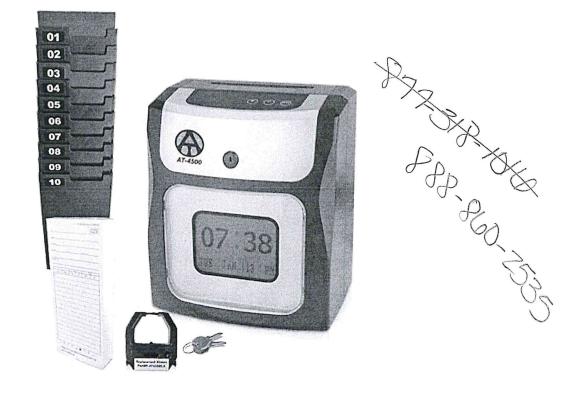

#### CITY OF MITCHELL REGULAR MEETING, AGENDA February 8, 2022 6:30 p.m.

- 1. Call to Order. Open Meetings Act Statement:
  - This meeting of the Mitchell City Council has been properly advertised and is being conducted under the guidelines of the Nebraska Open Meetings Act. A Copy of the Open Meetings statutes is posted inside the meeting room door on the east wall and is also available to any person attending the meeting.
- 2. The Mayor and the City Council reserve the right to adjourn into executive session as per Section 84-1410 of the Nebraska Revised Statutes.
- 3. Pledge of Allegiance.
- 4. Roll Call.
- 5. Approve Agenda.
- 6. Approve minutes of January 4, 2022
- 7. Approve Treasurer's report and financials.
- 8. Approve bills submitted.
- 9. Departments Reports:
- a) Review and Approve January 2022 Police report.
- b) Nursing **Home** –Approve December 2021 financials.
- c) Nursing Home-Approve January 2022 Bills List.
- d) Street/Park: Approve or deny to hire Charles Dyes full time starting at \$15 per hour with a .50 raise after 90 probation.
- e) Discussion: City Clerk would like to purchase time clocks for all departments.
- 10. Approve or deny to appoint the city street superintendent Jeffe Wofle for calendar year 2022:
- 11. Approve or deny Farm Lease agreement between PRBE and Russel and Janelle Mills"
- 12. Approve updated Utility Extension and Collection Policy.
- 13. Approve or deny expense for revision on the personnel Manual. (Megan)
- 14. Approve or deny City Administrator to attend the Midwinter League of Nebraska Municipalities Conference which will be held on February 28<sup>th</sup> thru March 1<sup>st</sup>, 2022 in Lincoln, Ne.